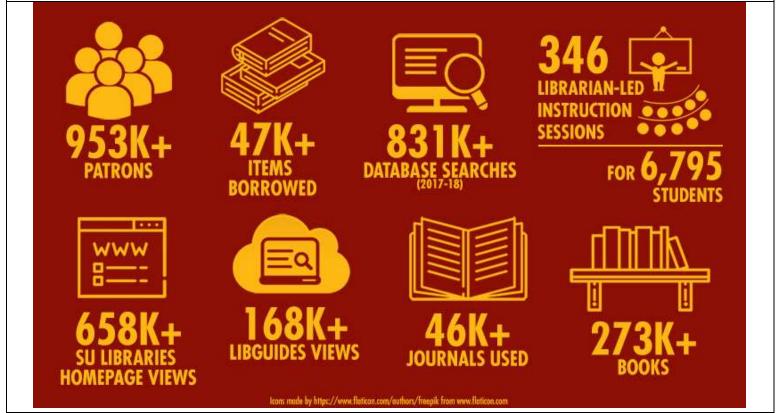

## SU Libraries at a Glance, 2018-19 Academic Year



## New Libraries Code of Conduct

The SU Libraries have a new code of conduct for all library users. The Libraries' User Services team created the code, which was vetted by university counsel, human resources, and the staff union. The code can be summed up as: 1) Be considerate of others. 2) Obey applicable laws and policies. 3) Do not damage anything. You will find the full Code at bit.ly/SULCOC. We hope this will make using the Libraries a more pleasant experience for everyone.

| SPRING HOURS                                                                                                                                                                                                                                                                           |