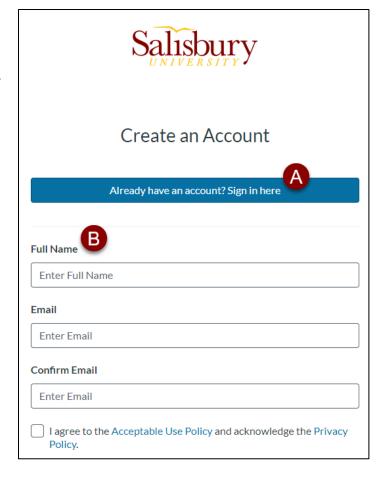

## New Faculty - Getting Started at SU

**Enroll Now** 

- 4. Login Information:
  - a. Anyone with an official SU username or an existing account in SUCCEED or MyClasses, should select the option Already have an account? Sign in here.
  - b. If this is your first time logging into Salisbury University's SUCCEED or MyClasses, provide your Full Name and email address.

Ensure that you select the checkbox to agree to the acceptable use and privacy policies.

Then click Register New Account.

5. For new accounts, a confirmation message directs you to check your email for the next step and to establish your password. The email message will appear similar to the one below. Select **Complete Registration.** 