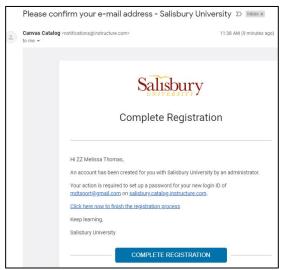

Ensure that you select the checkbox to agree to the acceptable use and privacy policies.

Then click Register New Account.

5. For new accounts, a confirmation message directs you to check your email for the next step and to establish your password. The email message will appear similar to the one below. Select **Complete Registration.** 