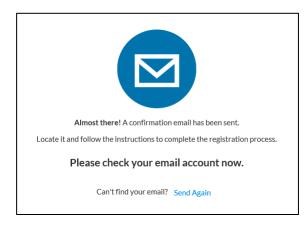

Ensure that you select the checkbox to agree to the acceptable use and privacy policies.

Then click Register New Account.

5. For new accounts, a confirmation message directs you to check your email for the next step and to establish your password. The email message will appear similar to the one below. Select **Complete Registration.** 