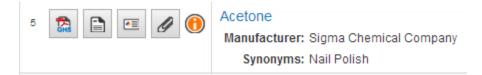

## ✤ Once the MSDS has been found:

- 1. View the MSDS by selecting the PDF icon to the left of the Product Name. You can print or save the MSDS after viewing the PDF.
- 2. View the summary of the MSDS by selecting the Summary icon next to the PDF.
- Print labels for secondary containers by selecting the Label icon next to the Summary.
  a) Choose your label b) Select the data fields you would like to include on your label c) Select "Generate Label"
- 4. View Attached Files by selecting the paper clip icon next to the Label.